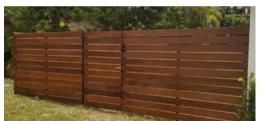

- Height: 6 Feet
- Board 1x6 P.T.#2 Post 4x4

WF004 Special Wood (Horizontal IPE)

- Height: 6 Feet
- Board 1x6 Post 4x4 P.T.#2

WF007 Special Design

- Height: 4,5,6 Feet
- Top Rail Top Trellis

WG001 Single Gate - 4 to 6'