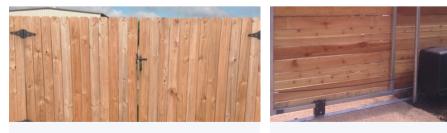

## **Wood Fences & Gates**

WF001 Vertical Shadowbox - Board on Board

- Height: 6 Feet
- Board 1x6 P.T.#2 Post 4x4 Rail 2x4

WF002 Horizontal Board on Board

- Height: 4,5,6 Feet
- Board 1x6 P.T.#2 Post 4x4

WF003 Horizontal Shadowbox

- Height: 6 Feet
- Board 1x6 P.T.#2 Post 4x4

WF004 Special Wood (Horizontal IPE)

- Height: 6 Feet
- Board 1x6 Post 4x4 P.T.#2

WF007 Special Design

- Height: 4,5,6 Feet
- Top Rail Top Trellis

WG001 Single Gate - 4 to 6'

- Height: 4,5,6 Feet
- Metal frame 2x1 Post Latch lock -Strap Hinges

WG002 Double Gate 8 to 12'

- Height: 4,5,6 Feet
- Metal frame 2x1 Post Latch Lock -Strap Hinges

WG003 Sliding Gate 8 to 16"

- Height: 4,5,6 Feet
- Metal frame 2x1 Receiver
- 305-487-2244 | info@alphafencingcontractors.com