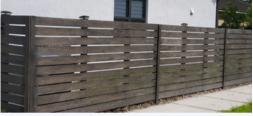

## **Wood Fence Paint Solid Colors**

We offer fence painting as an add-on, using premium BEHR® wood stain and clear waterproofing sealer for added durability.

Scan to see color chart 🕨