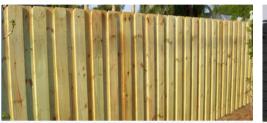

## **Wood Fences & Gates**

WF001 Vertical Shadowbox - Board on Board

- Height: 6 Feet
- Board 1x6 P.T.#2 Post 4x4 Rail 2x4

WF002 Horizontal Board on Board

- Height: 4,5,6 Feet
- Board 1x6 P.T.#2 Post 4x4

WF003 Horizontal Shadowbox