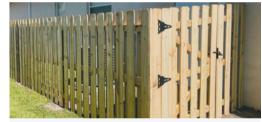

- Height: 4,5,6 Feet
- Metal frame 2x1 Post Latch lock -Strap Hinges

WG002 Double Gate 8 to 12'

- Height: 4,5,6 Feet
- Metal frame 2x1 Post Latch Lock -Strap Hinges

WG003 Sliding Gate 8 to 16"

- Height: 4,5,6 Feet
- Metal frame 2x1 Receiver
- 305-487-2244 | info@alphafencingcontractors.com