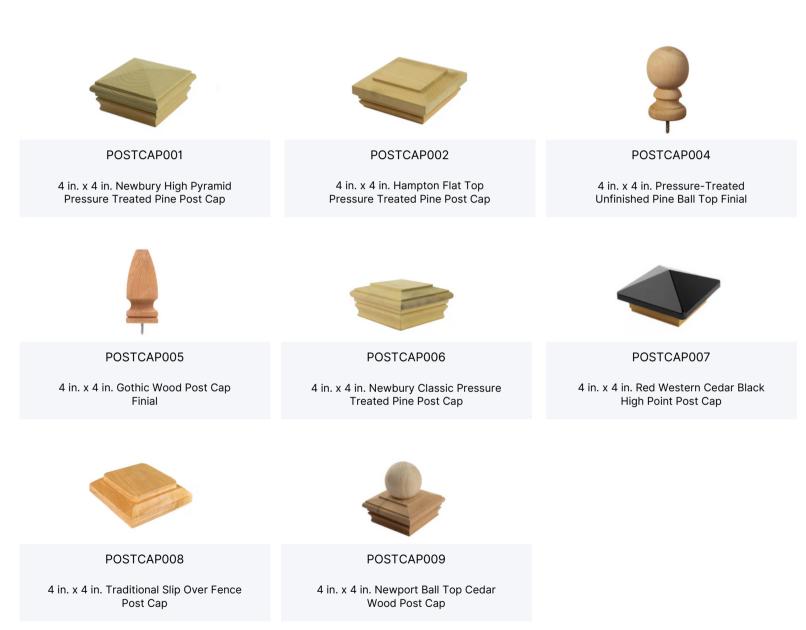

Post Caps - \*For Vertical Wood Fences

Additional wood fence post caps available upon request